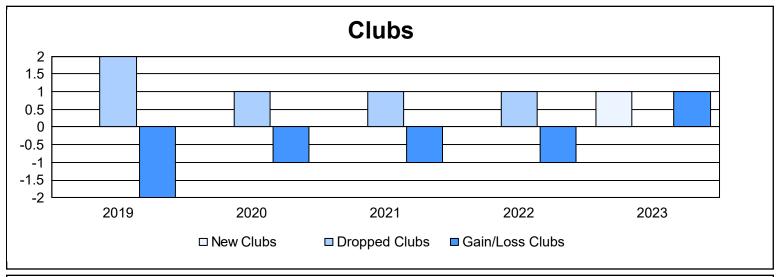

District 26 M6 As of June 2023 Cumulative

| Year      | New<br>Clubs | Dropped<br>Clubs | Gain/<br>Loss<br>Clubs | New<br>Members | Charter<br>Members | Reinstate<br>Members | Transfer<br>Members | Total<br>Member<br>Added | Total<br>Members<br>Dropped | Gain/<br>Loss<br>Members |
|-----------|--------------|------------------|------------------------|----------------|--------------------|----------------------|---------------------|--------------------------|-----------------------------|--------------------------|
| 2018-2019 | 0            | 2                | -2                     | 66             | 1                  | 5                    | 3                   | 75                       | 170                         | -95                      |
| 2019-2020 | 0            | 1                | -1                     | 63             | 0                  | 3                    | 12                  | 78                       | 120                         | -42                      |
| 2020-2021 | 0            | 1                | -1                     | 94             | 0                  | 3                    | 3                   | 100                      | 141                         | -41                      |
| 2021-2022 | 0            | 1                | -1                     | 107            | 0                  | 8                    | 2                   | 117                      | 99                          | 18                       |
| 2022-2023 | 1            | 0                | 1                      | 102            | 23                 | 3                    | 5                   | 133                      | 110                         | 23                       |
| Average   | 0            | 1                | -1                     | 86             | 5                  | 4                    | 5                   | 101                      | 128                         | -27                      |