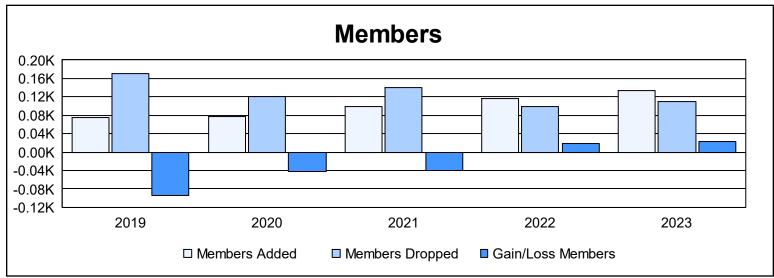

District 26 M6 As of June 2023 Cumulative

| Year      | New<br>Clubs | Dropped<br>Clubs | Gain/<br>Loss<br>Clubs | New<br>Members | Charter<br>Members | Reinstate<br>Members | Transfer<br>Members | Total<br>Member<br>Added | Total<br>Members<br>Dropped | Gain/<br>Loss<br>Members |
|-----------|--------------|------------------|------------------------|----------------|--------------------|----------------------|---------------------|--------------------------|-----------------------------|--------------------------|
| 2018-2019 | 0            | 2                | -2                     | 66             | 1                  | 5                    | 3                   | 75                       | 170                         | -95                      |
| 2019-2020 | 0            | 1                | -1                     | 63             | 0                  | 3                    | 12                  | 78                       | 120                         | -42                      |
| 2020-2021 | 0            | 1                | -1                     | 94             | 0                  | 3                    | 3                   | 100                      | 141                         | -41                      |
| 2021-2022 | 0            | 1                | -1                     | 107            | 0                  | 8                    | 2                   | 117                      | 99                          | 18                       |
| 2022-2023 | 1            | 0                | 1                      | 102            | 23                 | 3                    | 5                   | 133                      | 110                         | 23                       |
| Average   | 0            | 1                | -1                     | 86             | 5                  | 4                    | 5                   | 101                      | 128                         | -27                      |